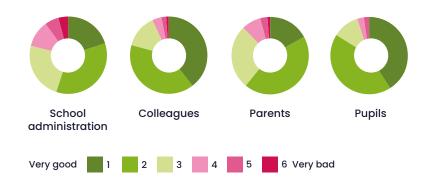

#### School climate

For all staff

How do you currently rate the quality of your relationship with the following stakeholders?