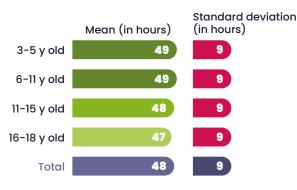

nline questionnaire relayed by NASUWT.

Adjustment: weighting procedure considering the gender, the age group (<30, 30-49, ≥50) and the level of education (preschool+primary, secondary). Source: OECD, 2020

All statistics presented in the report are weighted. For this 2<sup>nd</sup> edition, the survey has been opened up to several categories of staff (administrative, guidance, health, support, etc.), whereas the 1<sup>st</sup> edition in 2021 was addressed to teachers only.



## Health and well-being of education staff

#### Quality of life











or dissatisfied

## Health conditions, information and support



## **Working conditions**

#### Stress at work

How stressful has your job been since the start of the school year?



#### Workload

Number of actual hours worked per week



#### Average number of pupils in classes taught



#### Career development opportunities

Evaluation of the opportunities of promotion



#### Evaluation of the opportunities of training



30 years

5 years

# School environment and social relationships at work

#### School climate



For all staff

How do you currently rate the quality of your relationship with the following stakeholders?



#### Violence at work

At work, have you witnessed violence in the past 12 months?



Have you been the victim of workplace violence in the past 12 months?



#### Types of suffered violences according to stakeholders



## **Social recognition**

#### Social status and job satisfaction

To what extent do you agree or disagree with the following statements? By seniority.