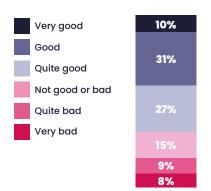

#### Social status and job satisfaction

To what extent do you agree or disagree with the following statements? By seniority.