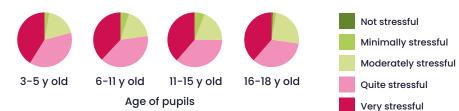

#### Stress at work

How stressful has your job been since the start of the school year?