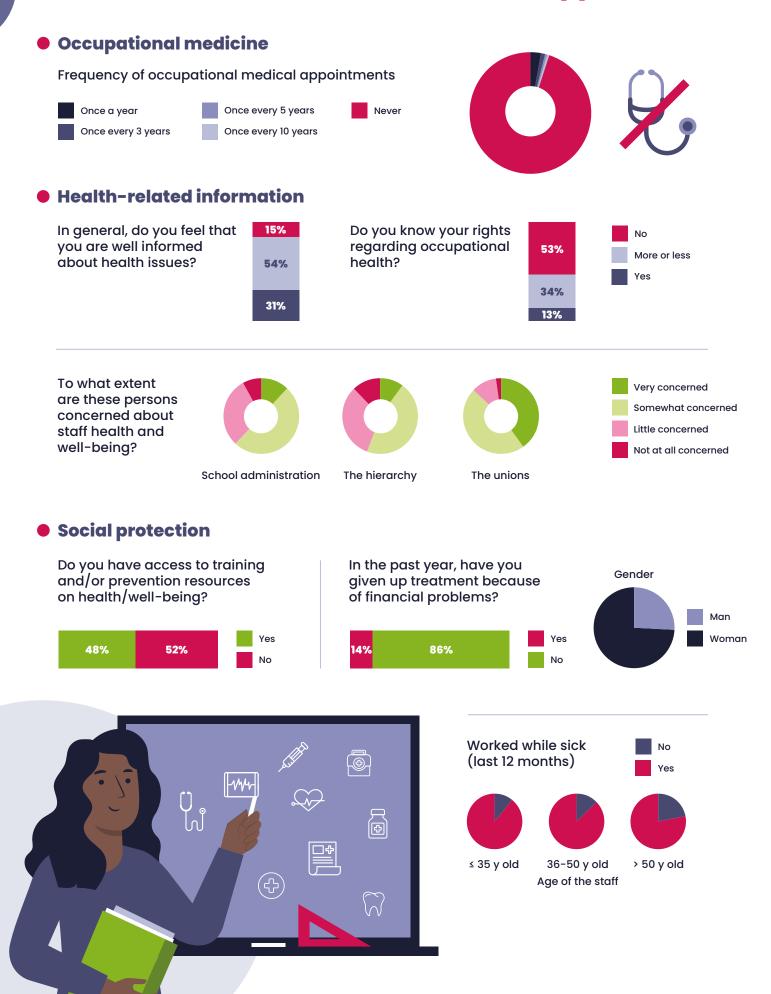

education staff\* surveyed online

Between May and June 2023

Number of participants: 2,572 98% are teachers 74% are women 46% work in primary school Age ≈ 41 years old



\* Online questionnaire relayed by NASUWT.

Adjustment: weighting procedure considering the gender, the age group (<30, 30-49, ≥50) and the level of education (preschool+primary, secondary). Source: OECD, 2020

All statistics presented in the report are weighted. For this 2<sup>nd</sup> edition, the survey has been opened up to several categories of staff (administrative, guidance, health, support, etc.), whereas the 1<sup>st</sup> edition in 2021 was addressed to teachers only.



## Health and well-being of education staff

#### Quality of life











or dissatisfied

## Health conditions, information and support



## **Working conditions**

#### Stress at work

How stressful has your job been since the start of the school year?



#### Workload

Number of actual hours worked per week



#### Average number of pupils in classes taught



#### Career development opportunities

Evaluation of the opportunities of promotion



#### Evaluation of the opportunities of training



30 years

5 years

# School environment and social relationships at work

#### School climate



For all staff

How do you currently rate the quality of your relationship with the following stakeholders?



#### Violence at work

At work, have you witnessed violence in the past 12 months?



Have you been the victim of workplace violence in the past 12 months?



#### Types of suffered violences according to stakeholders



## *