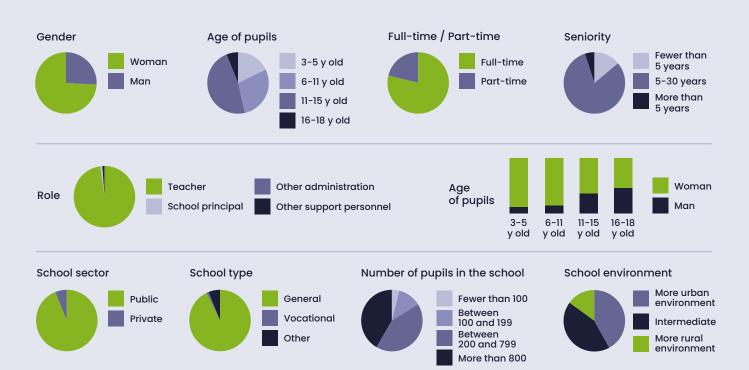

## Thousands of education staff\* surveyed online

Between May and June 2023

Number of participants: 2,572 98% are teachers 74% are women 46% work in primary school Age ≈ 41 years old

\* Online questionnaire relayed by NASUWT.

Adjustment: weighting procedure considering the gender, the age group (<30, 30-49, ≥50) and the level of education (preschool+primary, secondary). Source: OECD, 2020

All statistics presented in the report are weighted. For this 2<sup>nd</sup> edition, the survey has been opened up to several categories of staff (administrative, guidance, health, support, etc.), whereas the 1<sup>st</sup> edition in 2021 was addressed to teachers only.