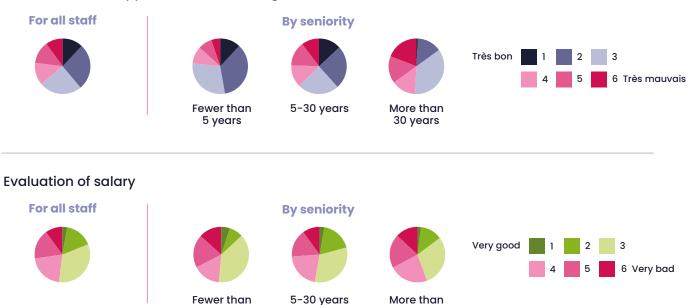

#### Evaluation of the opportunities of training

30 years

5 years

#### Career development opportunities

Evaluation of the opportunities of promotion