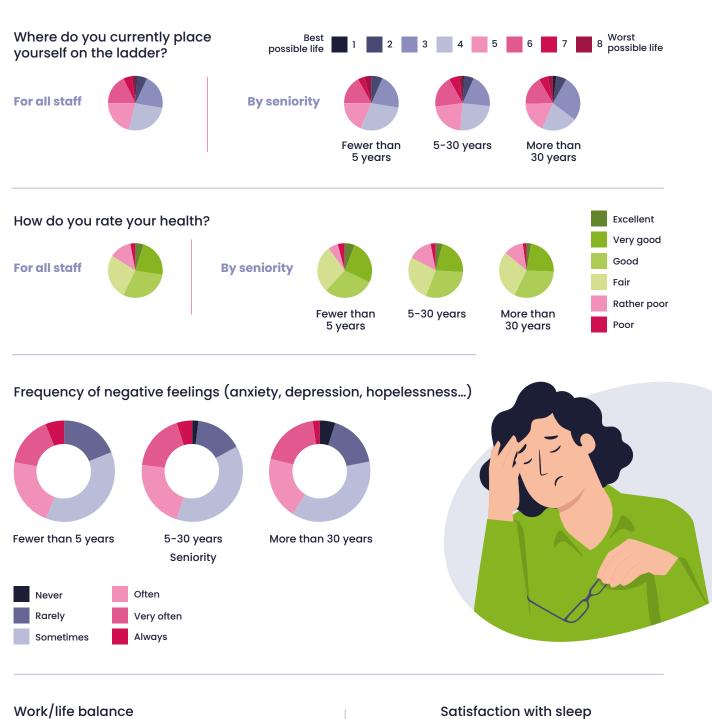

their condition around the world.

**UNITED KINGDOM** 



## Thousands of education staff\* surveyed online

Between May and June 2023

Number of participants: 2,572 98% are teachers 74% are women 46% work in primary school Age ≈ 41 years old



\* Online questionnaire relayed by NASUWT.

Adjustment: weighting procedure considering the gender, the age group (<30, 30-49, ≥50) and the level of education (preschool+primary, secondary). Source: OECD, 2020

All statistics presented in the report are weighted. For this 2<sup>nd</sup> edition, the survey has been opened up to several categories of staff (administrative, guidance, health, support, etc.), whereas the 1<sup>st</sup> edition in 2021 was addressed to teachers only.



## Health and well-being of education staff

#### Quality of life











or dissatisfied

## Health conditions, information and support



## **Working conditions**

#### Stress at work

How stressful has your job been since the start of the school year?



#### Workload

Number of actual hours worked per week



#### Average number of pupils in classes taught



#### Career development opportunities

Evaluation of the opportunities of promotion



#### Evaluation of the opportunities of training



30 years

5 years

# School environment and social relationships at work

#### School climate



For all staff

How do you currently rate the quality of your relationship with the following stakeholders?



#### Violence at work

At work, have you witnessed violence in the past 12 months?



Have you been the victim of workplace violence in the past 12 mon