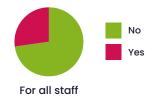

#### Violence at work

At work, have you witnessed violence in the past 12 months?

Have you been the victim of workplace violence in the past 12 months?