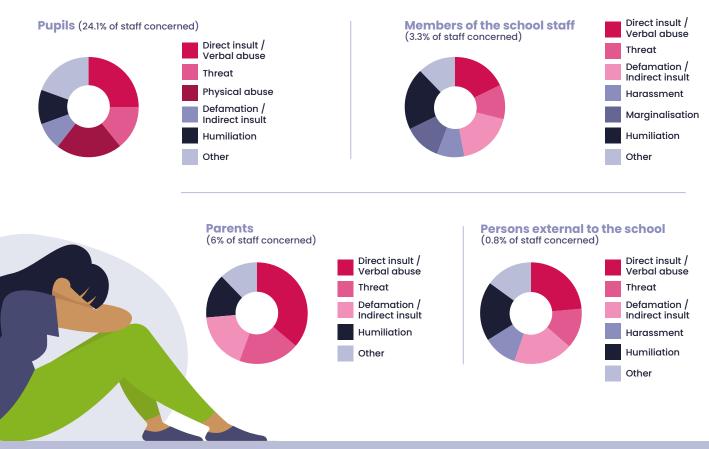

port



## **Working conditions**

#### Stress at work

How stressful has your job been since the start of the school year?



#### Workload

Number of actual hours worked per week



#### Average number of pupils in classes taught



#### Career development opportunities

Evaluation of the opportunities of promotion



#### Evaluation of the opportunities of training



30 years

5 years

# School environment and social relationships at work

#### School climate



For all staff

How do you currently rate the quality of your relationship with the following stakeholders?



#### Violence at work

At work, have you witnessed violence in the past 12 months?



Have you been the victim of workplace violence in the past 12 months?



#### Types of suffered violences according to stakeholders



## **Social recognition**

#### Social status and job satisfaction

To what extent do you agree or disagree with the following statements? By seniority.