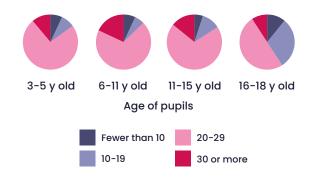

weighting procedure considering the gender, the age group (<30, 30-49, ≥50) and the level of education (preschool+primary, secondary). Source: OECD, 2020

All statistics presented in the report are weighted. For this 2<sup>nd</sup> edition, the survey has been opened up to several categories of staff (administrative, guidance, health, support, etc.), whereas the 1<sup>st</sup> edition in 2021 was addressed to teachers only.



## Health and well-being of education staff

#### Quality of life











or dissatisfied

## Health conditions, information and support



## **Working conditions**

#### Stress at work

How stressful has your job been since the start of the school year?



#### Workload

Number of actual hours worked per week



#### Average number of pupils in classes taught



#### Career development opportunities

Evaluation of the opportunities of promotion



#### Evaluation of the opportunities of training



30 years

5 years

# School environment and social relationships at work

#### School climate



For all staff

How do you currently rate the quality of your relationship with the following stakeholders?



#### Violence at work

At work, have you witnessed violence in the past 12 months?



Have you been the victim of workplace violence in the past 12 months?



#### Types of suffered violences according to stakeholders



## **Social recognition**

#### Social status and job satisfaction

To what extent do you agree or disagree with the following statements? By seniority.