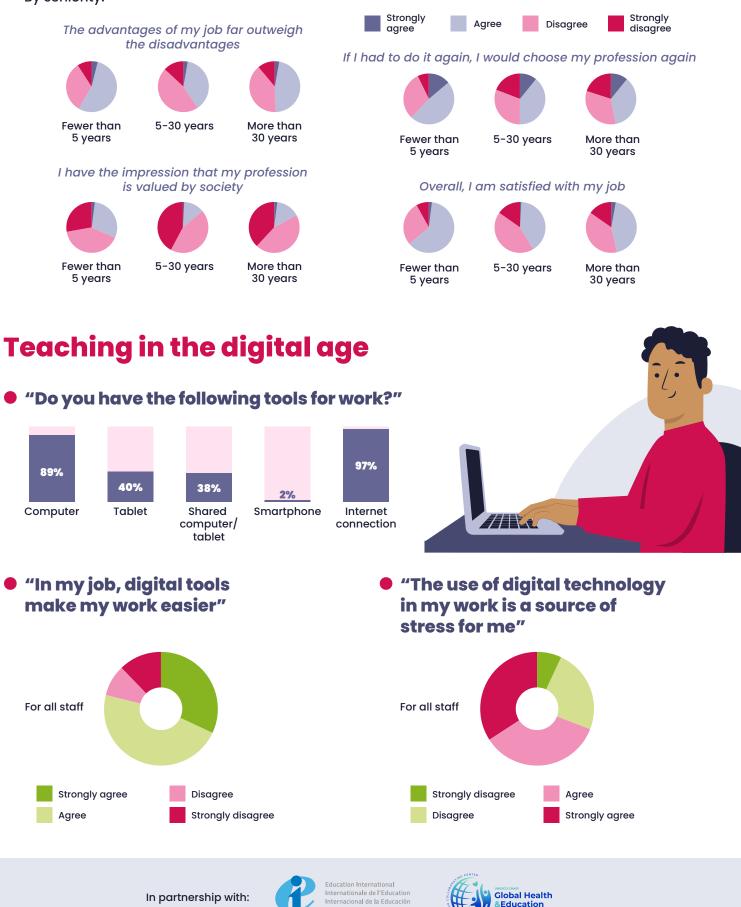

#### Social status and job satisfaction

To what extent do you agree or disagree with the following statements? By seniority.