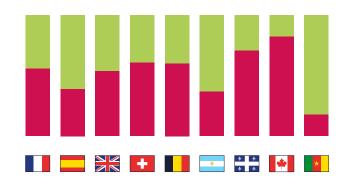

#### Violence in the workplace

More than a third of participants in most countries have been victims of violence in the past 12 months.

Have you been the victim of workplace violence in the past 12 months?