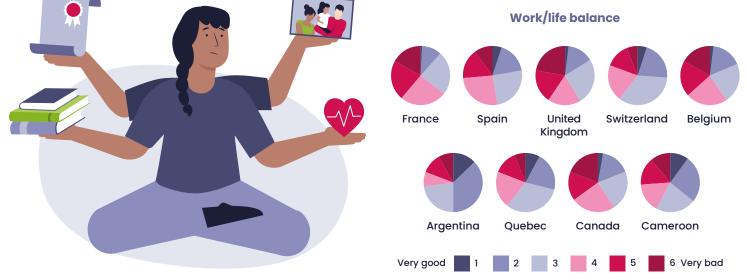

### Satisfaction with the job and social recognition

Overall, there are very few opportunities for promotion in most countries.

In general, participants are not satisfied with their salaries.

#I-BEST: International Barometer of Education Staff - Edition 2023 - Focus on ECE staff