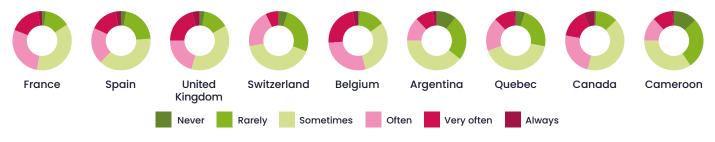

Frequency of negative feelings (anxiety, depression, hopelessness...)

In most countries, almost a quarter of participants are dissatisfied with their work-life balance.