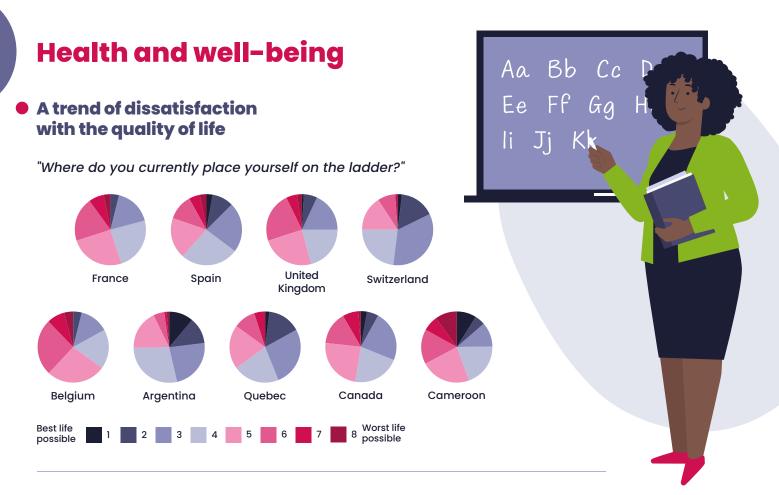

Frequency of negative feelings (anxiety, depression, hopelessness...)

In most countries, almost a quarter of participants are dissatisfied with their work-life balance.