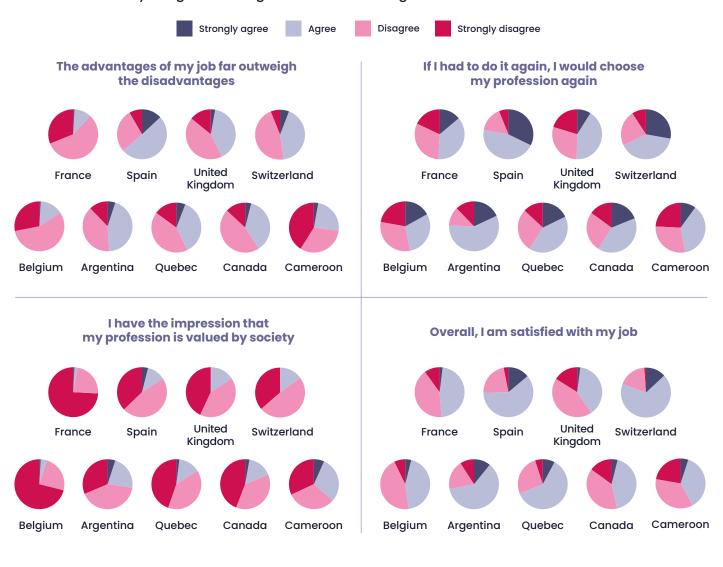

#### A profession with very low status worldwide

To what extent do you agree or disagree with the following statements?