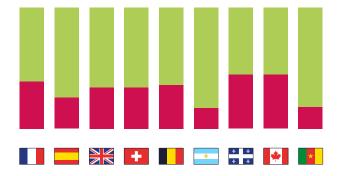

Frequency of negative feelings (anxiety, depression, hopelessness...)

In most countries, almost a quarter of participants are dissatisfied with their work-life balance.