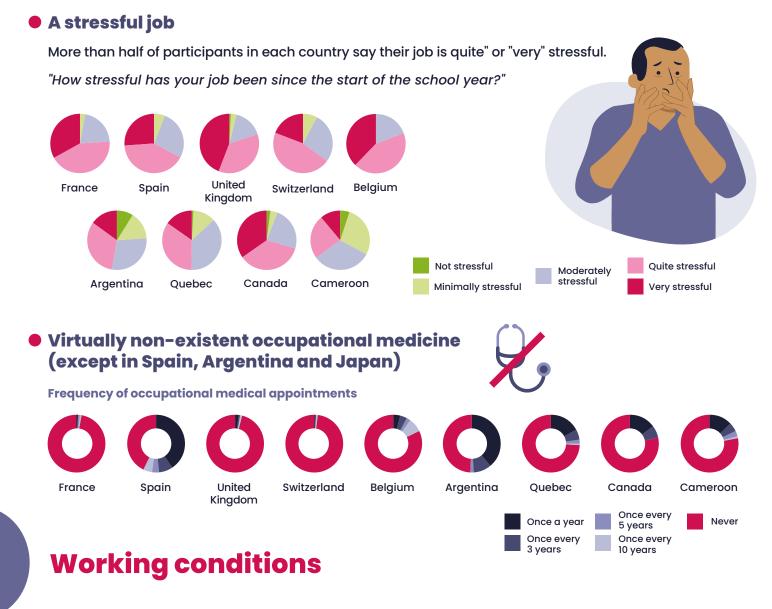

### Satisfaction with the job and social recognition

Overall, there are very few opportunities for promotion in most countries.

In general, participants are not satisfied with their salaries.

#I-BEST: International Barometer of Education Staff - Edition 2023 - Focus on ECE staff