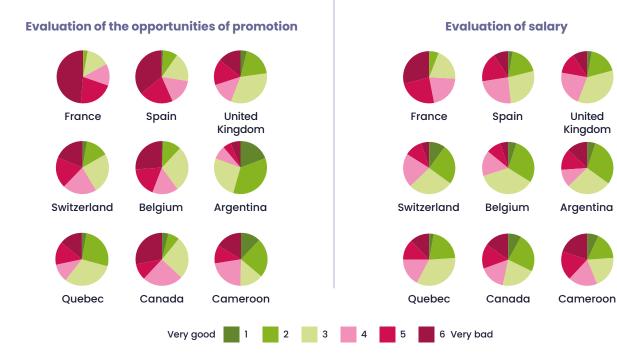

### Satisfaction with the job and social recognition

Overall, there are very few opportunities for promotion in most countries.

In general, participants are not satisfied with their salaries.

#I-BEST: International Barometer of Education Staff - Edition 2023 - Focus on ECE staff